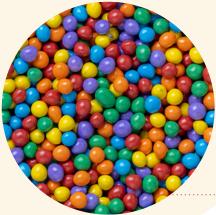

#### Item #183 - Chopped M&Ms®

Brighten up cookies, cakes, and more with these perfectly chopped colorful chocolate candies. The candy shell adds color, extra crunch and helps to maintain their stability at the height of the season. These are sure to be at the top of your customer's list of favorite toppings. **Perfect 10 LB CS** 

#### Item #186 - Whole Mini M&M's®

The classic candy coated chocolate flavor you love, in smaller pieces. Add more color and fun to your confections with these mini chocolatey treats. The small size makes for easy dispensing! **Perfect 10 LB CS** 