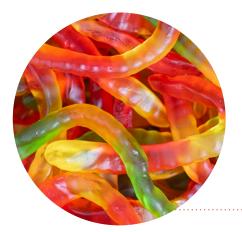

#### Item #373 - Gummy Worms

Fun to look at and even more fun to eat! Turn your next sundae presentation into a backyard adventure: top your ice cream with a dusting of Chocolate Sundae Dirt, add worms on top with a few odds and ends that have all fallen off your candy sprinkle tray and call it "landfill". Sundaes topped with this treat will sell themselves. **Perfect 10 LB CS** 