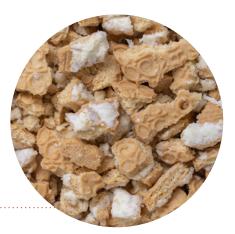

#### Item #178 - Vanilla Whole & Broken Sandwich Cookies

A variety of perfect and imperfect vanilla creme sandwich cookies delivered in packaging guaranteed to be fresh. Use as a topping or break down into smaller pieces for fillings and pie crusts. Every package includes as many perfect cookies as imperfect cookies.