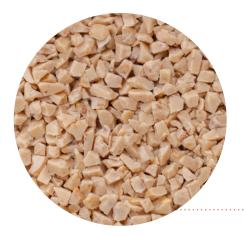

#### Item #253 - Chopped Heath® Pieces

Enjoy the rich taste of uncoated English toffee. Add the classic toffee flavor to ice cream, muffins, cookies, and cakes with these easy to use, uniformly chopped pieces of candy.