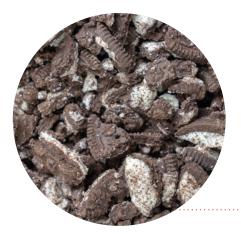

#### Item #153 - Chopped Chocolate Creme Cookies

Pieces of chocolate creme sandwich cookies are easy to handle and make perfect add-ins to blended ice cream treats or toppings for sundaes. **Perfect 10 LB CS** | **#150 - 20 LB Econo CS** 

#### Item #170 - Whole & Broken Chocolate Creme Cookies

A variety of perfect and imperfect chocolate creme sandwich cookies delivered in packaging guaranteed to be fresh. Offer customers a delicious confection with a taste very close to the name brand alternative. Every package includes as many perfect cookies as imperfect cookies. **Perfect 20 LB CS** 

#### Item #178 - Vanilla Whole & Broken Sandwich Cookies

A variety of perfect and imperfect vanilla creme sandwich cookies delivered in packaging guaranteed to be fresh. Use as a topping or break down into smaller pieces for fillings and pie crusts. Every package includes as many perfect cookies as imperfect cookies.