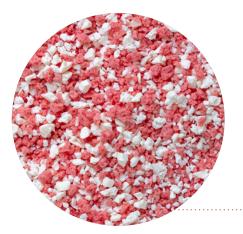

#### Item #503 - Peppermint Crunch

Add the flavor of meltaway mint to your confections. Bite sized red and white pieces will add a pop of color and flavor great for winter treats and civic holidays. Can be mixed with cotton candy blue for a tricolor look and out of the box flavor combination.

#### Item #509 - Strawberry Crunch

Bring a classic summertime flavor to your confections with a spoonful of this unique strawberry crunch topping. Fun and eye-catching, this topping is a great addition to your bakery, ice cream shop, carnival concession stand, or frozen yogurt bar! Perfect 10 LB CS