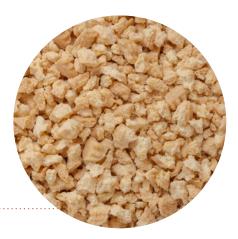

#### Item #133 - Chopped Chocolate Cookie Base

Chocolate cookie wafers chopped and screened for uniformity, consistency and ease of distribution. Mix with cone dip to create delicious pie bases or shells. Blend into ice cream treats to add a delicious crunch. Use as an ice cream cake center to add extra taste, and height to your product. Perfect 10 LB CS | #130 30 LB Econo CS

#### Item #143 - Chopped Vanilla Cookie Base

A shortbread texture vanilla cookie wafer chopped for uniformity. Very versatile! The perfect addition to an English apple crisp, peach and cherry cobbler, or strawberry shortcake. A great monthly lead special. **Perfect 10 LB CS** | **#140 30 LB Econo CS** 

#### Item #177 - Vanilla Chopped Cookies & Cream

Vanilla cookie wafers chopped and screened for uniformity, consistency and ease of distribution. Mix with cone dip to create a delicious pie bases or shells. Blend into ice cream treats to add a delicious mix-in crunch. Use as an ice cream cake center to add extra taste, and height to your product. Also pairs well with seasonal fruit sundaes and parfaits!