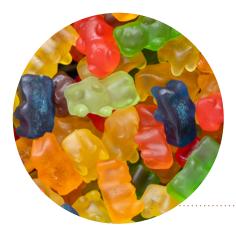

#### Item #363 - Gummy Bears

These soft chewy friendly bears explode with flavor. They will be a hit with children and adults alike. Add a bit of nostalgia to your toppings bar with these delicious colorful treats.