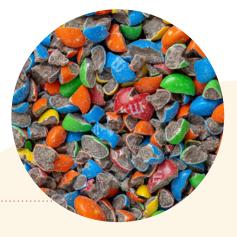

#### Item #183 - Chopped M&Ms®

Brighten up cookies, cakes, and more with these perfectly chopped colorful chocolate candies. The candy shell adds color, extra crunch and helps to maintain their stability at the height of the season. These are sure to be at the top of your customer's list of favorite toppings. **Perfect 10 LB CS** 

#### Item #186 - Whole Mini M&M's®

The classic candy coated chocolate flavor you love, in smaller pieces. Add more color and fun to your confections with these mini chocolatey treats. The small size makes for easy dispensing! **Perfect 10 LB CS** 