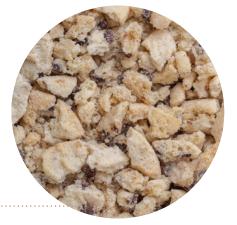

#### Item #160 - Chopped Chocolate Chip Cookies

Add the flavor of America's favorite cookie to your confections for an unbeatable taste. Uniformly chopped pieces of chocolate chip cookies make for easy distribution as a sundae topping, or ice cream mix-in. **Perfect 10 LB CS** 

#### Item #161 - Whole & Broken Chocolate Chip Cookies

These whole and broken cookies make for a tasty ice cream cake topping, mix-in, or sundae garnish. An equal mix of whole and chocolate chip cookie pieces, guaranteed fresh! **Perfect 10 LB CS** 