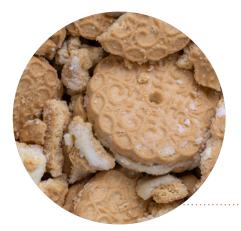

#### Item #177 - Vanilla Chopped Cookies & Cream

Vanilla cookie wafers chopped and screened for uniformity, consistency and ease of distribution. Mix with cone dip to create a delicious pie bases or shells. Blend into ice cream treats to add a delicious mix-in crunch. Use as an ice cream cake center to add extra taste, and height to your product. Also pairs well with seasonal fruit sundaes and parfaits!

#### Item #178 - Vanilla Whole & Broken Sandwich Cookies

A variety of perfect and imperfect vanilla creme sandwich cookies delivered in packaging guaranteed to be fresh. Use as a topping or break down into smaller pieces for fillings and pie crusts. Every package includes as many perfect cookies as imperfect cookies.