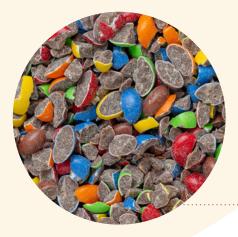

#### Item #373 - Gummy Worms

Fun to look at and even more fun to eat! Turn your next sundae presentation into a backyard adventure: top your ice cream with a dusting of Chocolate Sundae Dirt, add worms on top with a few odds and ends that have all fallen off your candy sprinkle tray and call it "landfill". Sundaes topped with this treat will sell themselves. **Perfect 10 LB CS** 