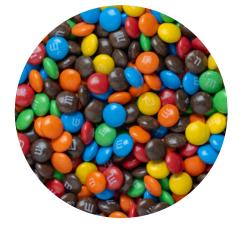

#### Item #183 - Chopped M&Ms®

Brighten up cookies, cakes, and more with these perfectly chopped colorful chocolate candies. The candy shell adds color, extra crunch and helps to maintain their stability at the height of the season. These are sure to be at the top of your customer's list of favorite toppings. **Perfect 10 LB CS** 

#### Item #186 - Whole Mini M&M's®

The classic candy coated chocolate flavor you love, in smaller pieces. Add more color and fun to your confections with these mini chocolatey treats. The small size makes for easy dispensing! **Perfect 10 LB CS** 