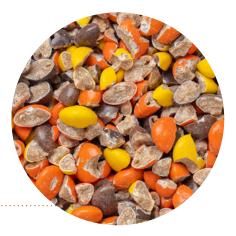

#### Item #203 - Chopped Reese's Pieces®

Uniformly chopped peanut butter treat in iconic yellow, brown, and orange candy coating. A crowd favorite that will be a top seller on sundaes, cakes, blended treats, and baked confections. Better yet, this topping will hold up fantastic in prime ice cream season. **Perfect 10 LB CS** 

#### Item #207 - Whole Mini Reeses Pieces®

Candy coated peanut buttery goodness. Mini Reeses Pieces add more flavor and fun to every bite. Don't let their size deceive you, they add a real punch to any treat! **Perfect 10 LB CS** 