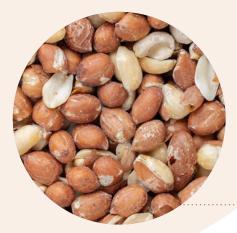

#### Item #283 - Spanish Peanuts

We proudly source top-quality, American-grown peanuts—straight from Virginia. Our Spanish Peanuts are freshly oil-roasted and very slightly salted. The perfect amount of salt and crunch of the nut will enhance the flavor of your presentation.