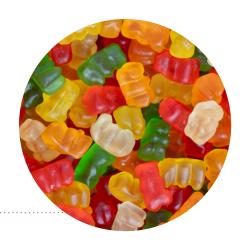

#### Item #366 - Mini Gummy Bears

These vivdly-colored, smaller-sized cousins of gummy bears are sure to be a huge hit. Our premium gummy candies have a soft texture and an intense flavor. **Perfect 10 LB CS** 