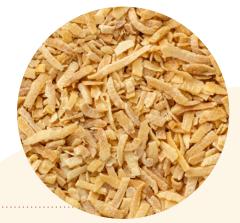

#### Item #390 - Sweet Toasted Coconut Flakes

Add a hint of the tropics to your toppings bar with these toasted coconut flakes. Sweetened just enough to enhance your confection. They make an awesome topping for anything that needs a crunchy and flavorful boost—including yogurt, baked goods and ice cream. **Perfect 10 LB CS** 