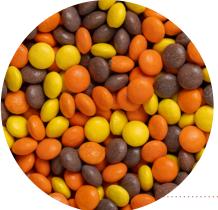

#### Item #203 - Chopped Reese's Pieces®

Uniformly chopped peanut butter treat in iconic yellow, brown, and orange candy coating. A crowd favorite that will be a top seller on sundaes, cakes, blended treats, and baked confections. Better yet, this topping will hold up fantastic in prime ice cream season. **Perfect 10 LB CS** 

#### Item #207 - Whole Mini Reeses Pieces®

Candy coated peanut buttery goodness. Mini Reeses Pieces add more flavor and fun to every bite. Don't let their size deceive you, they add a real punch to any treat! **Perfect 10 LB CS** 