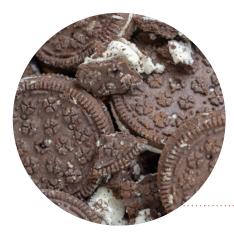

#### Item #153 - Chopped Chocolate Creme Cookies

Pieces of chocolate creme sandwich cookies are easy to handle and make perfect add-ins to blended ice cream treats or toppings for sundaes. **Perfect 10 LB CS** | **#150 - 20 LB Econo CS** 

#### Item #170 - Whole & Broken Chocolate Creme Cookies

A variety of perfect and imperfect chocolate creme sandwich cookies delivered in packaging guaranteed to be fresh. Offer customers a delicious confection with a taste very close to the name brand alternative. Every package includes as many perfect cookies as imperfect cookies. **Perfect 20 LB CS** 